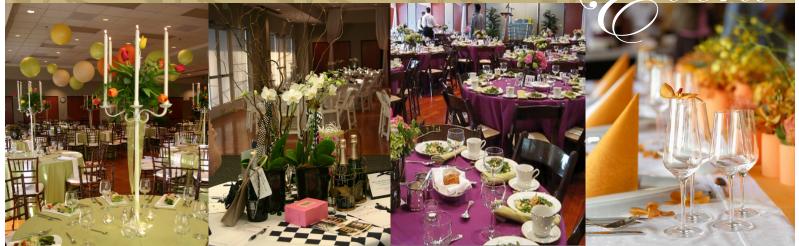

# **The Perfect Venue for Your Next**

## Welcome to FiftyForward Patricia Hart Building

**The FiftyForward Patricia Hart Building** is conveniently located adjacent to The Fairgrounds Nashville at the intersection of Wedgewood and Rains Avenues. This state-of-the art facility is suitable for a variety of social and corporate functions, both large and small. For that next special occasion on your calendar, the FiftyForward Patricia Hart Building may be **the perfect venue.** 

> Wedding Receptions Bridal Showers Luncheons Banquets

Anniversaries Corporate Meetings Staff Retreats Family Reunions

For additional information about FiftyForward event space, rates and availability, please call (615) 743-3400.

### AVAILABLE SPACE

- The spacious atrium lobby features a grand staircase, grand piano, and ample seating areas.
- A large multipurpose room opens to an outdoor patio.
- Equipped with moveable dividers, the rooms can be sectioned into three separate activity spaces.
- The floor is suitable for dancing. The space can accommodate up to 220 seated.