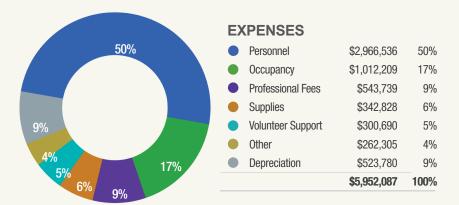

July1, 2018 - June 30, 2019

Depreciation expense is a non-cash expense.

The Corporation for National and Community Service provided \$376,818 (63%) in funding for FiftyForward Senior Corps affiliate programs RSVP and Foster Grandparent. \$217,638 (37%) of Senior Corps program support was provided by non-government sources. To view a complete list of FiftyForward donors, visit www.FiftyForward.org/newsroom/annual-report/.