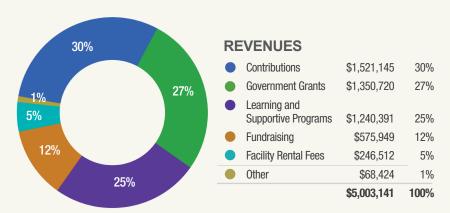

July1, 2018 - June 30, 2019

Depreciation expense is a non-cash expense.

The Corporation for National and Community Service provided \$376,818 (63%) in funding for FiftyForward Senior Corps affiliate programs RSVP and Foster Grandparent. \$217,638 (37%) of Senior Corps program support was provided by non-government sources. To view a complete list of FiftyForward donors, visit www.FiftyForward.org/newsroom/annual-report/.