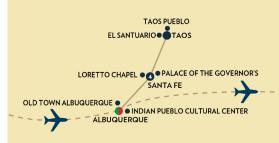

#### DAY 1: FLIGHT - ALBUQUERQUE, NM -**SANTA FE**

Today fly to Albuquerque, founded in 1706, where you will meet your Tour Director. Travel to Santa Fe, the upscale resort and artist community with Spanish-Pueblo roots and check into your hotel for a four night stay. Tonight enjoy a Welcome Dinner with your fellow travelers. Santa Fe is famous for its holiday season decorations featuring a Southwestern flair. The Plaza is the holiday hub featuring luminarias (or farolitos) and other colorful seasonal displays.

#### DAY 2: SANTA FE CITY TOUR

After breakfast enjoy a wonderful Santa Fe City Tour including details about the history, culture and unique architecture of this artist's mecca. See the Plaza, the Palace of the Governor's, a Santa Fe landmark built in 1610, and visit the Loretto Chapel. Also visit The Shop-A Christmas Store, located near the Plaza and one of the country's oldest year-round Christmas stores. The store is well known for its inventory of holiday lights especially electric Luminarias and Chile Peppers. Enjoy the rest of the day and evening at your own pace in historic Santa Fe. During your Santa Fe leisure time maybe visit one of the many museums, stop by a few art galleries, explore the shops or relax at your hotel.

**(B)** 

Overnight: Santa Fe

**DAY 3: ALBUQUERQUE CITY TOUR** 

Today enjoy an Albuquerque City Tour featuring the Indian Pueblo Cultural Center depicting the history and culture of New Mexico's 19 Native American pueblos. Stop in historic **Old Town** giving you the opportunity to stroll the historic adobe buildings that house over 150 shops, galleries and restaurants. Also see the icon of Old Town, the San Felipe de Neri Church. Old Town is wonderfully decorated during the holiday season. Later return to Santa Fe for an evening at your own pace.

#### **DAY 4: TAOS CITY TOUR - TAOS PUEBLO**

Depart this morning and travel north via the "High Road to Taos" passing through ancient villages founded in the 1700's. Stop in the Spanish village of Chimayo to visit El Santuario, revered by pilgrims for the

healing power of dirt found inside the chapel. Arrive in **Taos**, the historic home of the Pueblo Indians that sits atop a plateau between the Rio Grande and the Sangre de Cristo Mountains. Visit the Taos Pueblo, the only living Native American community designated both a UNESCO World Heritage Site and a National Historic Landmark. The multi-storied adobe buildings have been continuously inhabited for over 1000 years. Enjoy a brief Taos City Tour and learn about this fascinating city rich in culture and scenery. Enjoy time and shopping in the Taos Plaza, also well known for its traditional holiday decorations. Tonight enjoy a Farewell Dinner at a local restaurant in the Santa Fe area.

(B,D)

Overnight: Santa Fe

**DAY 5: SANTA FE - ALBUQUERQUE - HOME** 

Today travel to Albuquerque for your flight home. Return with wonderful memories of your Santa Fe Holiday Tour.