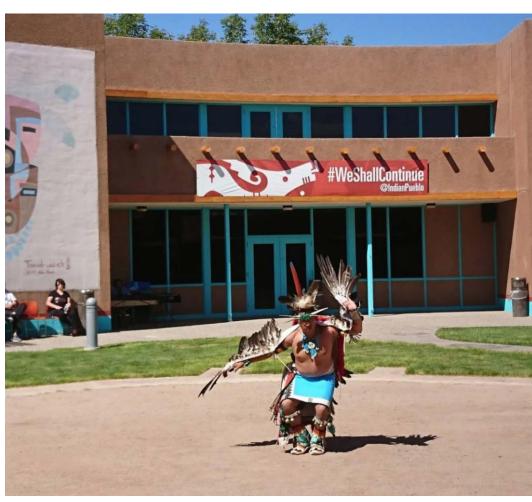

**(B)** 

Overnight: Santa Fe

**DAY 3: ALBUQUERQUE CITY TOUR** 

Today enjoy an Albuquerque City Tour featuring the Indian Pueblo Cultural Center depicting the history and culture of New Mexico's 19 Native American pueblos. Stop in historic **Old Town** giving you the opportunity to stroll the historic adobe buildings that house over 150 shops, galleries and restaurants. Also see the icon of Old Town, the San Felipe de Neri Church. Old Town is wonderfully decorated during the holiday season. Later return to Santa Fe for an evening at your own pace.